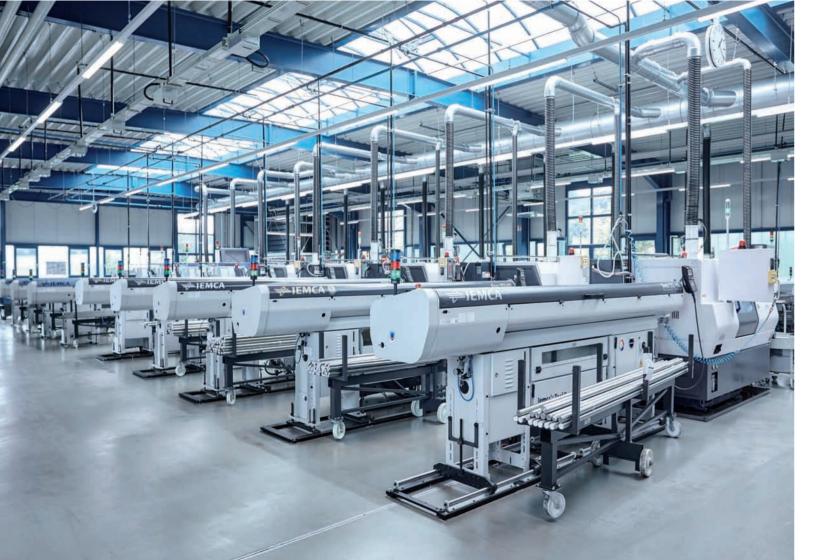

# Shorter setup times – maximum profitability

100 percent CNC – that means highest and most profitable precision in the processing of the raw material. We continuously invest in state-of-the-art CNC production lines and offer the highest degree of flexibility due to the great number of identically designed machines. From prototype and average quantities to mass production – we meet the growing technical requirements on complex, ready-to-mount precision turned parts.

### CNC lathes

Passage from Ø 3-51 mm Turning length up to 700 mm Tolerances: > 0,01 mm